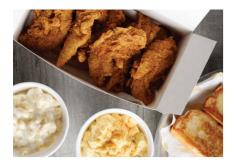

# FAMILY MEAL ...... \$40

12 Tenders, 2 Extra Large Sides, and Toast.

ONLY \$30 ON SUNDAYS!

## FAMILY FEAST.....\$45

12 Tenders, 3 Extra Large Sides and choice of ONE of the following: 1/2 Smoked Chicken

Large Pulled Smoked Chicken Large Popcorn Chicken

# HameStyle

Extra Large \$6 Mashed Potatoes & Gravy

Regular \$3

Large \$4

French Fries Onion Rings Hushpuppies Side Salad Turnip Greens Creamy Coleslaw

White Cheddar Mac & Cheese

Deviled Egg Potato Salad

Smoked White Beans