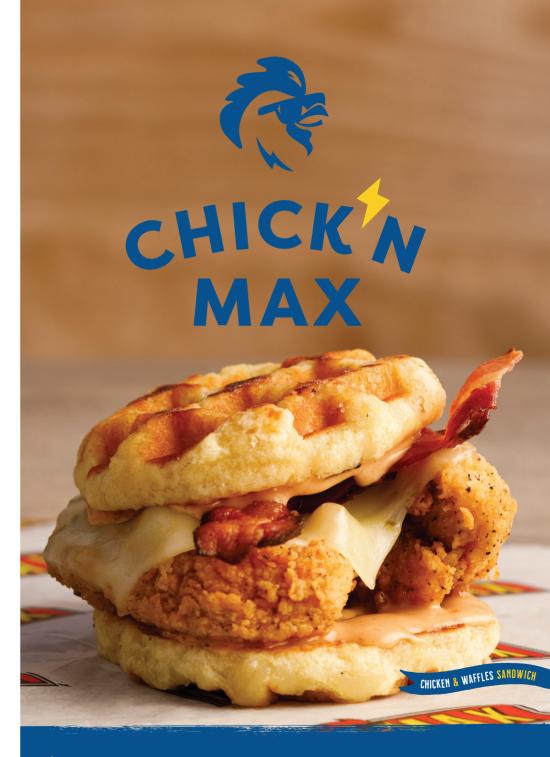

### CHICKEN & WAFFLES..... \$11.5

Two crispy tenders between sweet waffles. pepper jack cheese, bacon, and spicy sauce.