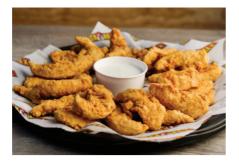

## **PARTY SIZE**

WING PLATTER......Market Price

20 Smoked Wings

BOX OF POPCORN.....\$30

BOX OF TENDERS .....\$35

#### CRISPY TENDERS

Choice of 2 Sauces.

| 3 Tenders | \$10   |
|-----------|--------|
| 5 Tenders | . \$14 |