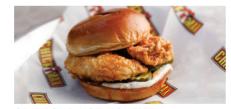

### ORIGINAL FRIED CHICKEN

Two crispy tenders, dill pickles on a toasted brioche bun.