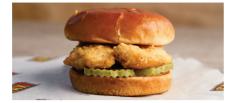

### ORIGINAL FRIED CHICKEN

Two crispy tenders, dill pickles on a toasted brioche bun.