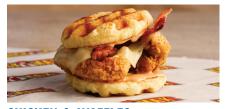

#### **SWEET & SPICY CRUNCH**

Two crispy tenders, crisp cucumber, fresh tomato, sweet & spicy sauce on a toasted brioche bun.

**CHICKEN & WAFFLES** Two crispy tenders between sweet waffles, pepper jack cheese, bacon, and spicy sauce.