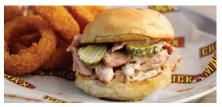

#### **CLASSIC SMOKED CHICKEN** Almond wood smoked pulled chicken, Buttermilk garlic sauce, bread & butter pickles on a toasted potato bun.

**ORIGINAL FRIED CHICKEN** Two crispy tenders, dill pickles on a toasted brioche bun.