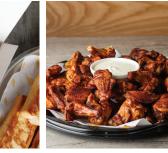

### SNACK TRAYS - Feed 8-10 —

Great for watching the game with friends and family gatherings. Includes choice of 2 sauces.

| rn Chicken (50 Pieces)<br>rn Chicken (120 Pieces)                                                                              |        |
|--------------------------------------------------------------------------------------------------------------------------------|--------|
| spy Tenders<br>spy Tenders                                                                                                     |        |
| ed Pulled Chicken (1/2 Pan, 4lbs)                                                                                              | .\$45  |
| <b>Party Pack</b><br>es 20 Smoked Wings, 20 Crispy Tenders, and choice of<br>d Egg Potato Salad or White Cheddar Mac & Cheese. | . \$85 |