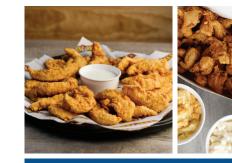

#### **CLASSIC SMOKED CHICKEN** Almond wood smoked pulled chicken, Buttermilk garlic sauce, bread & butter pickles on a toasted potato bun.

**ORIGINAL FRIED CHICKEN** Two crispy tenders, dill pickles on a toasted brioche bun.

#### **BBO ONION RING**

Almond wood smoked pulled chicken tossed in BBQ sauce, topped with coleslaw and an onion ring on a toasted potato bun.

#### **SWEET & SPICY CRUNCH**

Two crispy tenders, crisp cucumber, fresh tomato, sweet & spicy sauce on a toasted brioche bun.

**CHICKEN & WAFFLES** Two crispy tenders between sweet waffles, pepper jack cheese, bacon, and spicy sauce.