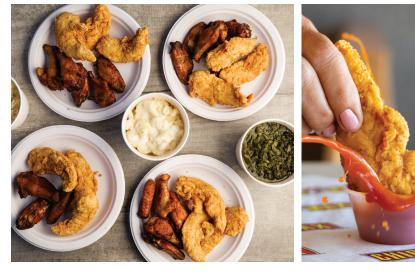

### SNACK TRAYS - Feed 8-10 —

Great for watching the game with friends and family gatherings. Includes choice of 2 sauces.

| rn Chicken (50 Pieces)<br>rn Chicken (120 Pieces)                                                                              |        |
|--------------------------------------------------------------------------------------------------------------------------------|--------|
| spy Tenders<br>spy Tenders                                                                                                     |        |
| ed Pulled Chicken (1/2 Pan, 4lbs)                                                                                              | .\$45  |
| <b>Party Pack</b><br>es 20 Smoked Wings, 20 Crispy Tenders, and choice of<br>d Egg Potato Salad or White Cheddar Mac & Cheese. | . \$85 |

### SIDE TRAYS ------ Feed 12-15 ------

| n Salad                     | \$30 |
|-----------------------------|------|
| y Coleslaw                  | \$30 |
| kin Mashed Potatoes & Gravy | \$35 |
| d Egg Potato Salad          | \$35 |
| Cheddar Mac & Cheese        | \$35 |